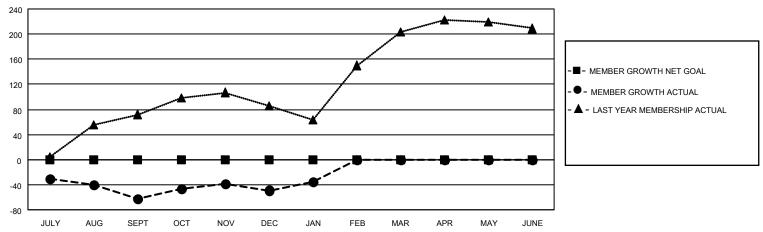

#### GOALS AND ACTUAL MEMBERS CUMULATIVE

| DROPPED CLUBS: 0 |     | 19 CLUBS OF 44 ADDED 1 OR MORE<br>NEW MEMBERS | GENDER DISTRIBUTION           MALE         598 (48.15%)           FEMALE         644 (51.85%) |              |     |
|------------------|-----|-----------------------------------------------|-----------------------------------------------------------------------------------------------|--------------|-----|
| DROPPED MEMBERS  |     |                                               | PEWALE                                                                                        | 644 (51.85%) |     |
| DECEASED         | 8   | CLICK HERE FOR CUMULATIVE                     | TOTAL FAMILY UNIT MEMBERS                                                                     |              | 503 |
| CLUB CANCELLED   | 0   | MEMBERSHIP DATA                               |                                                                                               |              | 202 |
| OTHER 147        |     |                                               | FAMILY MEMBERS PAYING HALF DUES                                                               |              | 293 |
| TOTAL            | 155 |                                               | BOEG                                                                                          |              |     |

## District 301 B1

| Clubs         |               |             |               | Members               |                        |                         |                                                    |  |
|---------------|---------------|-------------|---------------|-----------------------|------------------------|-------------------------|----------------------------------------------------|--|
|               | RESULTS FOR   | R 2020-2021 |               | RESULTS FOR 2020-2021 |                        |                         |                                                    |  |
| QUARTER       | NEW CLUB GOAL | NEW CLUBS   | DROPPED CLUBS | QUARTER MEMI          | BER GROWTH NET<br>GOAL | MEMBER GROWTH<br>ACTUAL | DROPPED<br>MEMBERS ACTUAL<br>(including transfers) |  |
| JULY/AUG/SEPT | 1             | 0           | 0             | JULY/AUG/SEPT         | 0                      | 30                      | 82                                                 |  |
| OCT/NOV/DEC   | 1             | 0           | 0             | OCT/NOV/DEC           | 0                      | 87                      | 70                                                 |  |
| JAN/FEB/MAR   | 1             | 0           | 0             | JAN/FEB/MAR           | 0                      | 17                      | 3                                                  |  |
| APR/MAY/JUNE  | 1             | 0           | 0             | APR/MAY/JUNE          | 0                      | 0                       | 0                                                  |  |