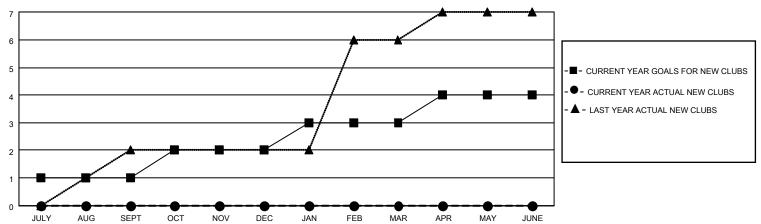

### GOALS AND ACTUAL NEW CLUBS CUMULATIVE

## District 301 B1

| Clubs         |               |             |               | Members               |                        |                         |                                                    |  |
|---------------|---------------|-------------|---------------|-----------------------|------------------------|-------------------------|----------------------------------------------------|--|
|               | RESULTS FOR   | R 2020-2021 |               | RESULTS FOR 2020-2021 |                        |                         |                                                    |  |
| QUARTER       | NEW CLUB GOAL | NEW CLUBS   | DROPPED CLUBS | QUARTER MEMI          | BER GROWTH NET<br>GOAL | MEMBER GROWTH<br>ACTUAL | DROPPED<br>MEMBERS ACTUAL<br>(including transfers) |  |
| JULY/AUG/SEPT | 1             | 0           | 0             | JULY/AUG/SEPT         | 0                      | 30                      | 82                                                 |  |
| OCT/NOV/DEC   | 1             | 0           | 0             | OCT/NOV/DEC           | 0                      | 87                      | 70                                                 |  |
| JAN/FEB/MAR   | 1             | 0           | 0             | JAN/FEB/MAR           | 0                      | 17                      | 3                                                  |  |
| APR/MAY/JUNE  | 1             | 0           | 0             | APR/MAY/JUNE          | 0                      | 0                       | 0                                                  |  |